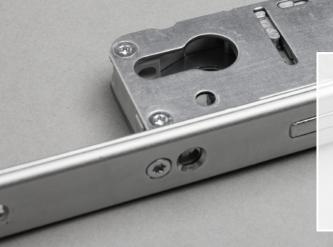

#### The gearbox mechanism

converts the rotational motion of a key or thumb turn into linear motion to extend the Latch bolt, ensuring smooth and efficient operation and reliable security.

#### Latch bolt mechanism

For reliable security by keeping the door securely closed, and is easy to operate by simply turning the knob or handle to retract the latch bolt.

Automatic self-adjusting security system (ASASS) ensures excellent door performance, automatic closing, and automatic regulation of the door leaf pressure.