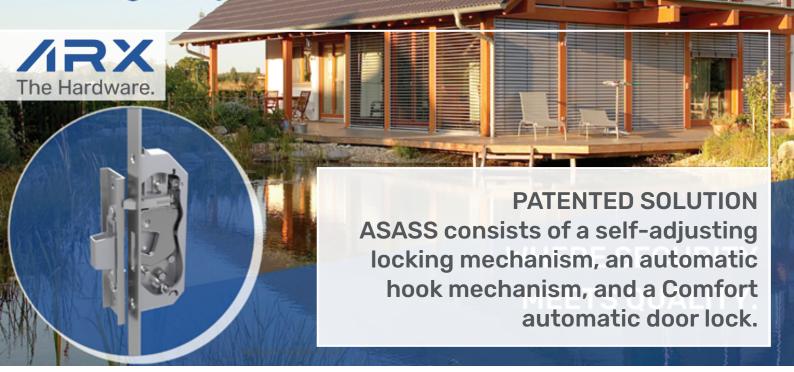

Automatic self-adjusting security system (ASASS) ensures excellent door performance, automatic closing, and automatic regulation of the door leaf pressure.

## ASASS - AUTOMATIC SELF-ADJUSTING SECURITY SYSTEM INNOVATION

Innovative rolling elements not only reduce the force required to open a door but also ensure optimal long-term product performance.