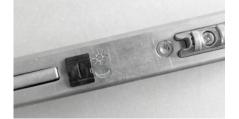

#### **DRF function**

offers a powerful and convenient daytime mode for easy access from both inside and outside without a key, as well as a secure nighttime mode that allows opening from the inside without a key, while keeping the door locked from the outside without a key.