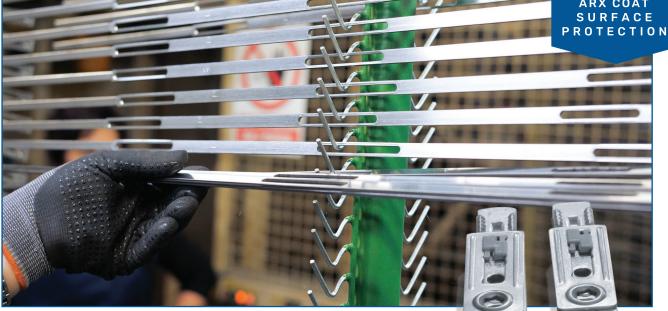

## ARX COAT SURFACE PROTECTION \_

ARX COAT SURFACE

Surface protection and resistance coating ARX Coat, provided by Kovinoplastika Lož is one of the best on the market.

Testing of corrosion resistant coating is carried out in our salt chamber according to standard ISO 9227 (NSS). It is done periodically, so we controll the whole process. In case of deviations from perfect surface protection, immediate actions are applied to the manufacturing process to produce only the best products.

ARX building hardware suits the highest requirements of corrosion resistance as it reaches the 5th grade according to the standard EN 1670. That is an equivalent of 480 hours of salt spray.

ARX Coat is a proper surface protection, which provides good anti-corrosion durability and a trendy silver appearance, all due to our ARX internal processes.